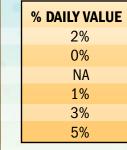

### "SMART SNACK" APPROVED SEASONAL LOW FAT SPOOKY SUNDAE DESSERT CUP

A delicious tasting cup of Hershey's<sup>®</sup> low fat Vanilla ice cream and chocolate sauce. Great taste and only 1g fat!

|   | Serving Size:                                                       | 3 OZ. (52g)                                                                     | 0 |
|---|---------------------------------------------------------------------|---------------------------------------------------------------------------------|---|
|   | Calories:                                                           | 80                                                                              | г |
|   | Calories From Fat:                                                  | 5                                                                               |   |
|   | Total Fat                                                           | 1g                                                                              |   |
|   | Saturated Fat                                                       | Og                                                                              |   |
|   | Trans Fat                                                           | Og                                                                              |   |
|   | Cholesterol                                                         | <5mg                                                                            |   |
| 1 | Sodium                                                              | 60mg                                                                            |   |
|   | Total Carbohydrate                                                  | 16g                                                                             |   |
| 1 | Sugars                                                              | 11g                                                                             |   |
|   | Protein                                                             | 24                                                                              |   |
|   | FIOLEIII                                                            | 2g                                                                              |   |
|   | FIOLEIN                                                             | ۷g                                                                              |   |
|   | Nutrients                                                           | 2g<br>% Daily Value                                                             |   |
|   |                                                                     |                                                                                 |   |
|   | Nutrients                                                           | % Daily Value                                                                   |   |
|   | Nutrients<br>Vitamin A                                              | % Daily Value<br>2%                                                             | I |
|   | Nutrients<br>Vitamin A<br>Vitamin C                                 | % Daily Value<br>2%<br>0%                                                       | I |
|   | Nutrients<br>Vitamin A<br>Vitamin C<br>Calcium                      | <b>% Daily Value</b><br>2%<br>0%<br>10%                                         |   |
|   | Nutrients<br>Vitamin A<br>Vitamin C<br>Calcium<br>Iron              | % Daily Value           2%           0%           10%           2%              | F |
|   | Nutrients<br>Vitamin A<br>Vitamin C<br>Calcium<br>Iron<br>Potassium | % Daily Value           2%           0%           10%           2%           0% |   |

 % DAILY VALUE

 2%

 0%

 NA

 1%

 3%

 5%