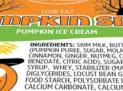

### "SMART SNACK" APPROVED SEASONAL LOW FAT PUMPKIN SPICE DESSERT CUP

A delicious tasting cup of Hershey's<sup>®</sup> low fat Pumpkin Spice ice cream. Great taste and only 1g fat!

|   | 0 0:               |               |   |
|---|--------------------|---------------|---|
|   | Serving Size:      | 3 OZ. (52g)   | 0 |
|   | Calories:          | 70            |   |
|   | Calories From Fat: | 5             |   |
|   | Total Fat          | 1g            |   |
|   | Saturated Fat      | 0.5g          |   |
|   | Trans Fat          | Og            |   |
| 1 | Cholesterol        | <5mg          |   |
|   | Sodium             | 65mg          |   |
|   | Total Carbohydrate | 15g           |   |
|   | Sugars             | 11g           |   |
|   | Protein            | 2g            |   |
|   |                    |               |   |
|   | Nutrients          | % Daily Value |   |
|   | Vitamin A          | 4%            |   |
|   | Vitamin C          | 0%            |   |
| • | Calcium            | 10%           |   |
|   | Iron               | 0%            |   |
| • | Potassium          | 0%            |   |
|   | Vitamin D          | 0%            |   |
|   | Dietary Fiber      | 0%            |   |

#### **INGREDIENTS:**

SKIM MILK, BUTTER MILK, PUMPKIN BASE (PUMPKIN PUREE, SUGAR, MOLASSES, CORN SYRUP, WATER, SALT, CINNAMON, GINGER, NUTMEG, CLOVES, NATURAL FLAVOR, SODIUM BENZOATE, CITRIC ACID), SUGAR, CORN SYRUP, HIGH FRUCTOSE CORN SYRUP, WHEY, STABILIZER (MALTODEXTRIN, MONO AND DIGLYCERIDES, LOCUST BEAN GUM, CELLULOSE GUM, GUAR GUM, FOOD STARCH, POLYSORBATE 80, CARRAGEENAN), CREAM, CALCIUM CARBONATE, CALCIUM SULFATE, TRICALCIUM PHOSPHATE, VITAMIN A PALMITATE.