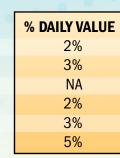

### "SMART SNACK" APPROVED SEASONAL LOW FAT PUMPKIN SPICE DESSERT CUP

A delicious tasting cup of Hershey's<sup>®</sup> low fat Pumpkin Spice ice cream. Great taste and only 1g fat!

|   | 0 0:               |               |   |
|---|--------------------|---------------|---|
|   | Serving Size:      | 3 OZ. (52g)   | 0 |
|   | Calories:          | 70            |   |
|   | Calories From Fat: | 5             |   |
|   | Total Fat          | 1g            |   |
|   | Saturated Fat      | 0.5g          |   |
|   | Trans Fat          | Og            |   |
| 1 | Cholesterol        | <5mg          |   |
|   | Sodium             | 65mg          |   |
|   | Total Carbohydrate | 15g           |   |
|   | Sugars             | 11g           |   |
|   | Protein            | 2g            |   |
|   |                    |               |   |
|   | Nutrients          | % Daily Value |   |
|   | Vitamin A          | 4%            |   |
|   | Vitamin C          | 0%            |   |
| • | Calcium            | 10%           |   |
|   | Iron               | 0%            |   |
| • | Potassium          | 0%            |   |
|   | Vitamin D          | 0%            |   |
|   | Dietary Fiber      | 0%            |   |

 % DAILY VALUE

 2%

 3%

 NA

 1%

 3%

 5%