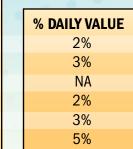

### "SMART SNACK" APPROVED SEASONAL LOW FAT CANDY CANE DESSERT CUP

A delicious tasting cup of Hershey's<sup>®</sup> low fat Mint ice cream. Great taste and only 1g fat!

| 100 |                              |                 |        |
|-----|------------------------------|-----------------|--------|
|     | Serving Size:                | 3 OZ. (52g)     |        |
|     | Calories:                    | 70              | Г      |
|     | Calories From Fat:           | 10              |        |
|     | Total Fat                    | 1g              |        |
| -   | Saturated Fat                | 0.5g            |        |
|     | Trans Fat                    | Og              |        |
|     | Cholesterol                  | <5mg            |        |
|     | Sodium                       | 60mg            |        |
|     | Total Carbohydrate           | 14g             |        |
|     | Sugars                       | 9g              |        |
|     | Protein                      | 2g              |        |
|     |                              |                 |        |
|     | Nutrients                    | % Daily Value   |        |
|     | Vitamin A                    | 4%              |        |
|     | Vitamin C                    | 0%              |        |
|     | Vitamin C                    | 0 /0            |        |
|     | Calcium                      | 10%             | I      |
|     |                              |                 |        |
|     | Calcium                      | 10%             | S      |
|     | Calcium<br>Iron              | 10%<br>0%       | S<br>T |
|     | Calcium<br>Iron<br>Potassium | 10%<br>0%<br>0% | S      |

 % DAILY VALUE

 2%

 3%

 NA

 2%

 3%

 5%