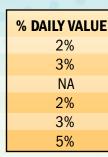

### "SMART SNACK" APPROVED SEASONAL LOW FAT PUMPKIN SPICE DESSERT CUP

A delicious tasting cup of Hershey's<sup>®</sup> low fat Pumpkin Spice ice cream. Great taste and only 1g fat!

|   | 0 0:               |               |   |
|---|--------------------|---------------|---|
|   | Serving Size:      | 3 OZ. (52g)   | 0 |
|   | Calories:          | 70            |   |
|   | Calories From Fat: | 5             |   |
|   | Total Fat          | 1g            |   |
|   | Saturated Fat      | 0.5g          |   |
|   | Trans Fat          | Og            |   |
| 1 | Cholesterol        | <5mg          |   |
|   | Sodium             | 65mg          |   |
|   | Total Carbohydrate | 15g           |   |
|   | Sugars             | 11g           |   |
|   | Protein            | 2g            |   |
|   |                    |               |   |
|   | Nutrients          | % Daily Value |   |
|   | Vitamin A          | 4%            |   |
|   | Vitamin C          | 0%            |   |
| • | Calcium            | 10%           |   |
|   | Iron               | 0%            |   |
| • | Potassium          | 0%            |   |
|   | Vitamin D          | 0%            |   |
|   | Dietary Fiber      | 0%            |   |

 % DAILY VALUE

 2%

 3%

 NA

 1%

 3%

 5%