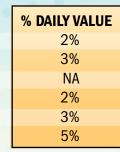

### "SMART SNACK" APPROVED SEASONAL LOW FAT PUMPKIN SPICE DESSERT CUP

A delicious tasting cup of Hershey's<sup>®</sup> low fat Pumpkin Spice ice cream. Great taste and only 1g fat!

|   | 0 0:               |               |   |
|---|--------------------|---------------|---|
|   | Serving Size:      | 3 OZ. (52g)   | 0 |
|   | Calories:          | 70            |   |
|   | Calories From Fat: | 5             |   |
|   | Total Fat          | 1g            |   |
|   | Saturated Fat      | 0.5g          |   |
|   | Trans Fat          | Og            |   |
| 1 | Cholesterol        | <5mg          |   |
|   | Sodium             | 65mg          |   |
|   | Total Carbohydrate | 15g           |   |
|   | Sugars             | 11g           |   |
|   | Protein            | 2g            |   |
|   |                    |               |   |
|   | Nutrients          | % Daily Value |   |
|   | Vitamin A          | 4%            |   |
|   | Vitamin C          | 0%            |   |
| • | Calcium            | 10%           |   |
|   | Iron               | 0%            |   |
| • | Potassium          | 0%            |   |
|   | Vitamin D          | 0%            |   |
|   | Dietary Fiber      | 0%            |   |

 % DAILY VALUE

 2%

 3%

 NA

 1%

 3%

 5%